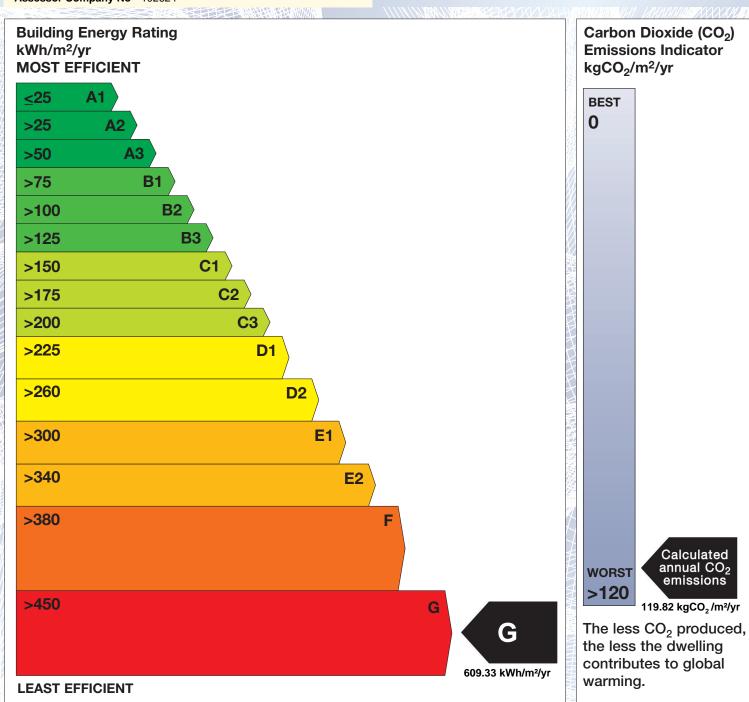

## BER for the building detailed below is:

G

| Address             | POTTORE<br>AUGHNASHEELIN<br>CO. LEITRIM |
|---------------------|-----------------------------------------|
| Eircode             | N41XC95                                 |
| BER Number          | 113454094                               |
| Date of Issue       | 09/10/2020                              |
| Valid Until         | 09/10/2030                              |
| Assessor Number     | 107180                                  |
| Assessor Company No | 102624                                  |

The Building Energy Rating (BER) is an indication of the energy performance of this dwelling. It covers energy use for space heating, water heating, ventilation and lighting, calculated on the basis of standard occupancy. It is expressed as primary energy use per unit floor area per year (kWh/m²/yr).

'A' rated properties are the most energy efficient and will tend to have the lowest energy bills.

**IMPORTANT:** This BER is calculated on the basis of data provided to and by the BER Assessor, and using the version of the assessment software quoted below. A future BER assigned to this dwelling may be different, as a result of changes to the dwelling or to the assessment software.